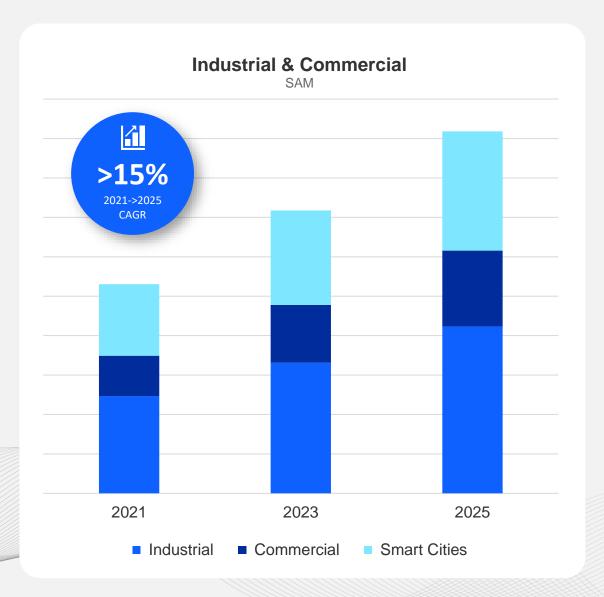

#### **Established Industrial & Commercial IoT Leader as Megatrends Accelerate Growth**

INDUSTRIAL & COMMERCIAL

## **ROI-Driven Market**

- Renewables and electric vehicle infrastructure
- Smart lighting, shelf labels, commercial infrastructure
- Asset tracking, predictive maintenance, and production optimization