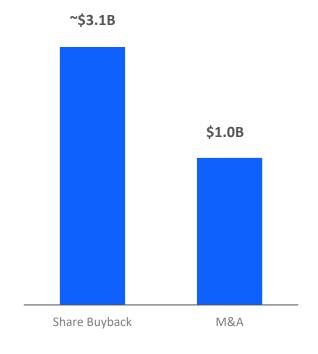

#### **Strategic and Consistent Capital Deployment**

>\$2B

Of share repurchases since the divestiture in April 2021

>25%

Of outstanding shares retired since April 2021 ~\$200M

Remaining under current authorization