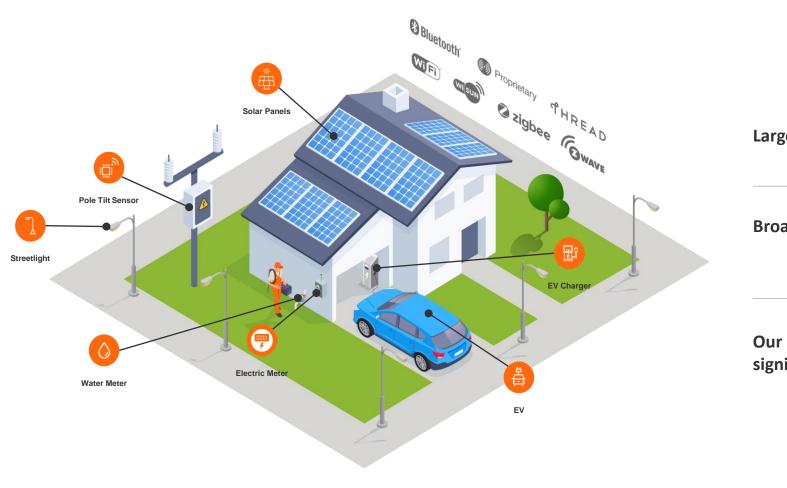

## **Established Industrial & Commercial IoT Leader as Megatrends Accelerate Growth**

Large and growing market

Broad, diverse, durable customer application base

Our IoT solutions are well-positioned to capture significant share of growth

#### INDUSTRIAL & COMMERCIAL

## **ROI-Driven Market**

- Renewables and electric vehicle infrastructure
- Smart lighting, shelf labels, commercial infrastructure
- Asset tracking, predictive maintenance, and production optimization