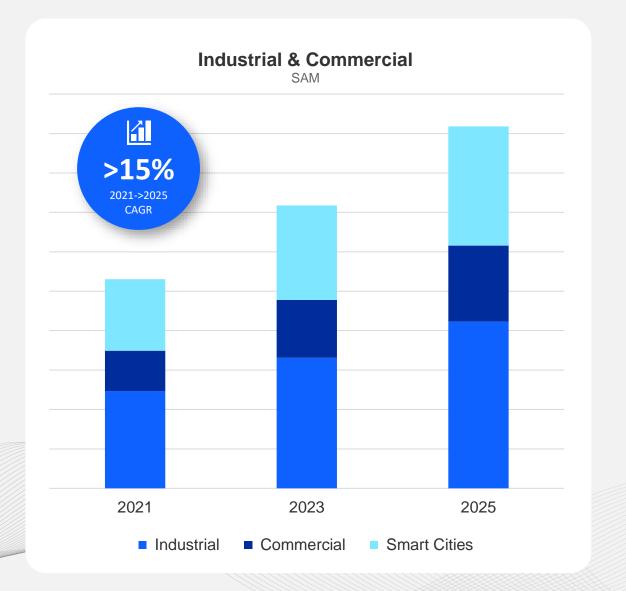

## **Established Industrial & Commercial IoT Leader as Megatrends Accelerate Growth**

Large and growing market

Broad, diverse, durable customer application base

Our IoT solutions are well-positioned to capture significant share of growth

#### INDUSTRIAL & COMMERCIAL

## **ROI-Driven Market**

- Renewables and electric vehicle infrastructure
- Smart lighting, shelf labels, commercial infrastructure
- Asset tracking, predictive maintenance, and production optimization